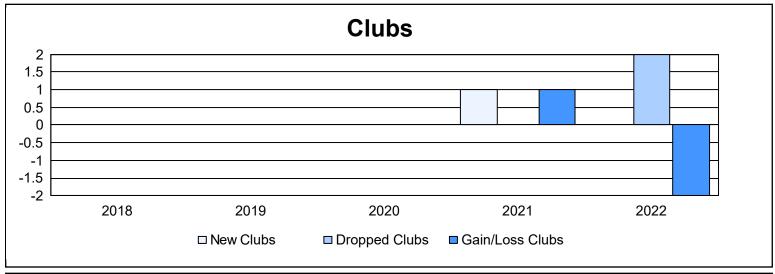

District 201Q4 As of June 2022 Cumulative

| Year      | New<br>Clubs | Dropped<br>Clubs | Gain/<br>Loss<br>Clubs | New<br>Members | Charter<br>Members | Reinstate<br>Members | Transfer<br>Members | Total<br>Member<br>Added | Total<br>Members<br>Dropped | Gain/<br>Loss<br>Members |
|-----------|--------------|------------------|------------------------|----------------|--------------------|----------------------|---------------------|--------------------------|-----------------------------|--------------------------|
| 2017-2018 | 0            | 0                | 0                      | 198            | 2                  | 4                    | 18                  | 222                      | 206                         | 16                       |
| 2018-2019 | 0            | 0                | 0                      | 119            | 5                  | 5                    | 21                  | 150                      | 210                         | -60                      |
| 2019-2020 | 0            | 0                | 0                      | 122            | 6                  | 4                    | 28                  | 160                      | 164                         | -4                       |
| 2020-2021 | 1            | 0                | 1                      | 123            | 18                 | 4                    | 19                  | 164                      | 191                         | -27                      |
| 2021-2022 | 0            | 2                | -2                     | 98             | 3                  | 12                   | 22                  | 135                      | 278                         | -143                     |
| Average   | 0            | 0                | 0                      | 132            | 7                  | 6                    | 22                  | 166                      | 210                         | -44                      |